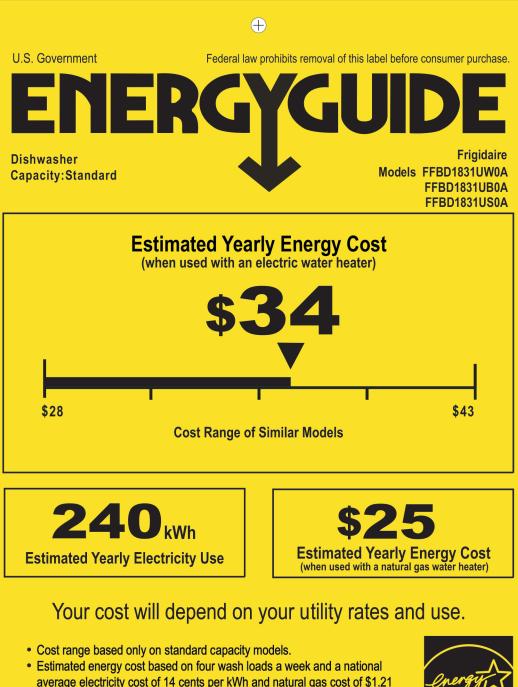

For more information, visit www.ftc.gov/energy.

per therm.

199 kWh

## Uses least energy / Consomme le moins d'énergie

**BUILT-IN / ECASTRÉ** 

Similar models compared Model number

STANDARD / ORDINAIRE FFBD1831UW0A FFBD1831UB0A FFBD1831US0A Modèles similaires

Uses most energy /

Consomme le plus

307 kWh

d'énergie

comparés

Numéro du modèle

Removal of this label before first retail purchase is an offence (S.C. 1992, c. 36). Enlever cette étiquette avant le premier achat au détail constitue une infraction (L.C. 1992, ch. 36).