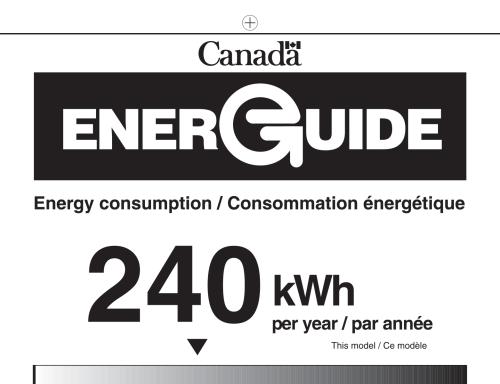

## Uses least energy / Consomme le moins d'énergie

**BUILT-IN / ECASTRÉ** 

Similar models compared Model number

STANDARD / ORDINAIRE FFBD1831UW0A FFBD1831UB0A FFBD1831US0A Modèles similaires

Uses most energy /

Consomme le plus

307 kWh

d'énergie

comparés

Numéro du modèle

Removal of this label before first retail purchase is an offence (S.C. 1992, c. 36). Enlever cette étiquette avant le premier achat au détail constitue une infraction (L.C. 1992, ch. 36).