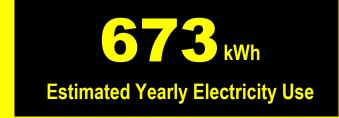

## **Refrigerator-Freezer** Electrolux Automatic Defrost

- Side-Mounted Freezer
- Through-the-Door Ice Service

FPSC2277R\* Capacity: 22.1 Cubic Feet

Compare ONLY to other labels with yellow numbers. Labels with yellow numbers are based on the same test procedures.