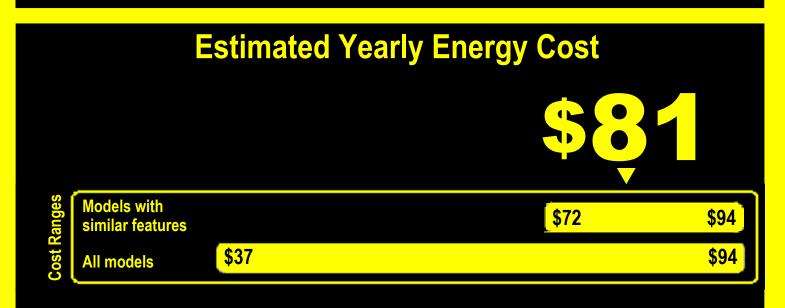

## **Refrigerator-Freezer** Electrolux Automatic Defrost

- Side-Mounted Freezer
- Through-the-Door Ice Service

FPSC2277R\* Capacity: 22.1 Cubic Feet

Compare ONLY to other labels with yellow numbers. Labels with yellow numbers are based on the same test procedures.

- Your cost will depend on your utility rates and use.
- · Both cost ranges based on models of similar size capacity.
- · Models with similar features have automatic defrost, side-mounted freezer, and through-the-door ice.
- Estimated energy cost is based on a national average electricity cost of 12 cents per kWh.