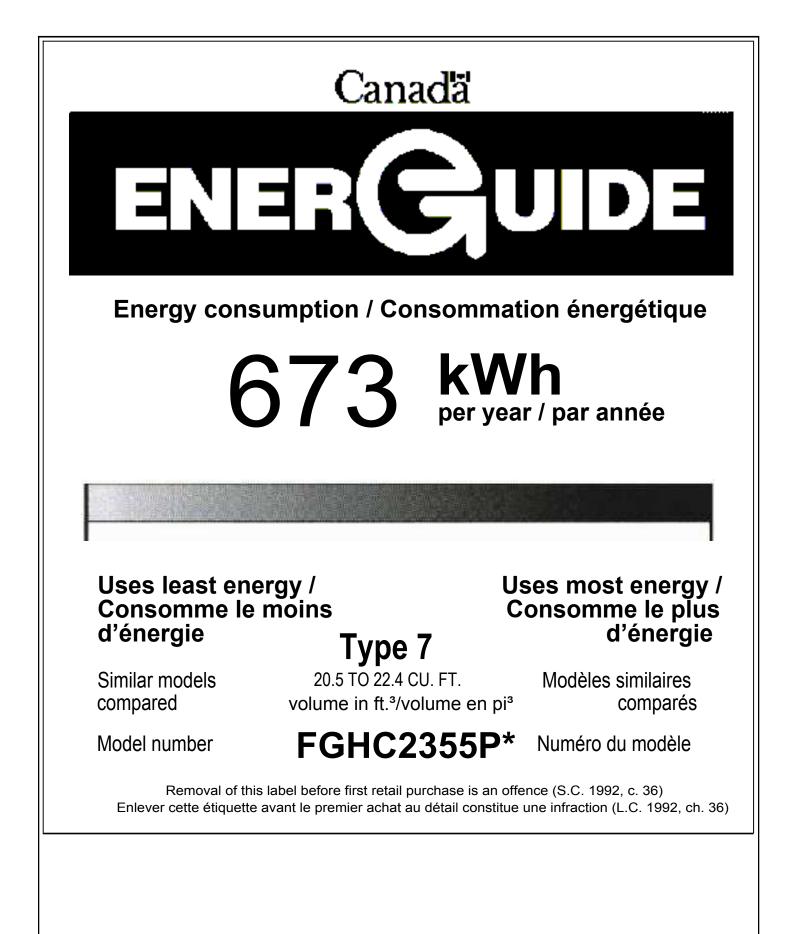

## U.S. Government

Federal law prohibits removal of this label before consumer purchase.

## $\mathbf{P}$ **Refrigerator-Freezer** Electrolux Automatic Defrost

- Side-Mounted Freezer
- Through-the-Door Ice Service

FGHC2355P\*\*A Capacity: 22.1 Cubic Feet

Compare ONLY to other labels with yellow numbers. Labels with yellow numbers are based on the same test procedures.

ftc.gov/energy PART NO. 807332426