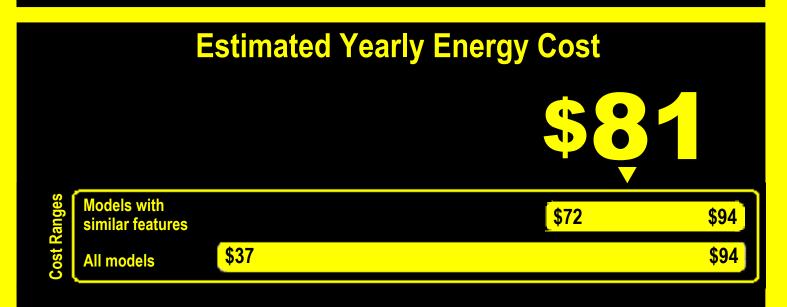

- Your cost will depend on your utility rates and use.
- · Both cost ranges based on models of similar size capacity.
- · Models with similar features have automatic defrost, side-mounted freezer, and through-the-door ice.
- Estimated energy cost is based on a national average electricity cost of 12 cents per kWh.