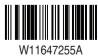

## ENERGUIDE

## Energy consumption / Consommation énergétique

Type 7 24.5 - 26.4volume in ft<sup>3</sup>/ volume en pi<sup>3</sup>

WRS315SD\*\*0\*

Removal of this label before first retail purchase Enlever cette étiquette avant le premier achat au détail

716 kWh

## Uses most energy / Consomme le plus d'énergie

Modèles similaires comparés

Numéro du modèle