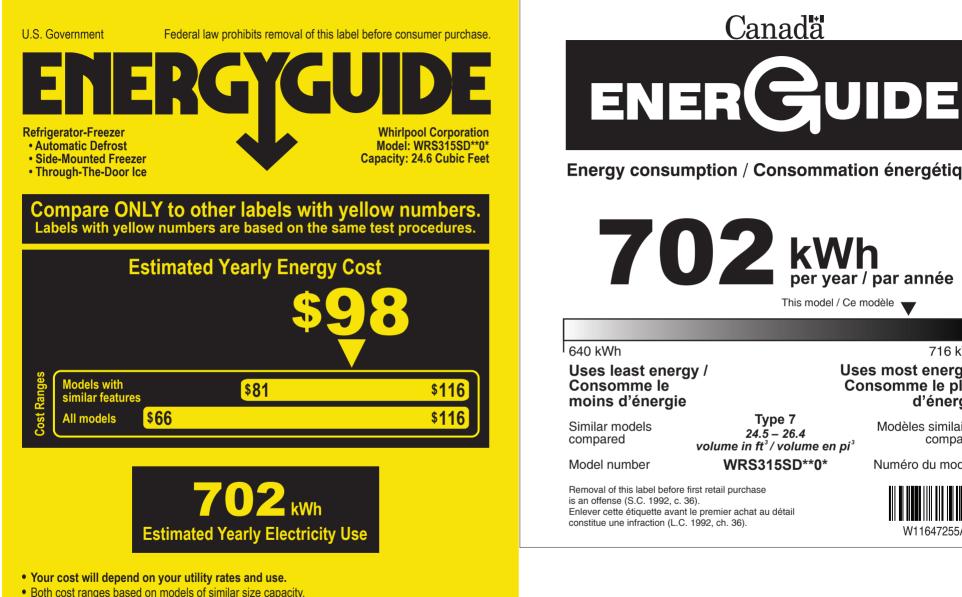

- Models with similar features have automatic defrost, side-mounted freezer, and through-the-door ice.
- Estimated energy cost based on a national average electricity cost of 14 cents per kWh.